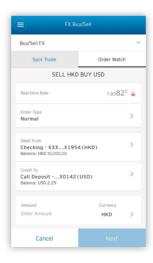

## Trade FX & Order Watch

- Trade FX 24/7 via "Spot Trade"\*
- Capture market opportunities via "Order Watch" around the clock; execute orders when the market rate has reached your desired rate

Minimum Trading Amount of HK\$10,000 equivalent; When it comes to accepting the rate instruction on the FX Order Watch from customers, the Bank will consider several factors, including but not limited to the liquidity, scale and/or complexity of the transaction, as well as the transaction fee and its respective cost of sales and distribution, etc. Therefore, the Bank might not be able to accept and process the customer's instruction if the rate indicated by the customer is too close to the FX spot rate.