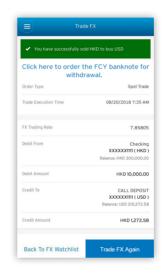

## FCY Banknote Order Service

- In just one tap after the Spot Trade, you can order the Foreign Currency banknotes for withdrawal
- Select branch for withdrawal at your convenience