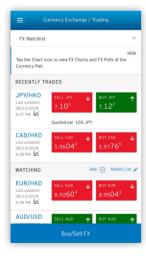

## **FX Watchlist**

- Live streaming FX rates are active buttons that allow you to trade at your preferred rate
- Currency pairs of the last 3 transactions are added automatically to your watchlist

## **FX Charts**

- Click the chart icon to preview the FX chart
- Interactive FX charts cover periods of up to 10 years and at intervals as frequent as 1 minute
- Apply technical analysis with comprehensive technical indicators (e.g. SMA, RSI etc.)