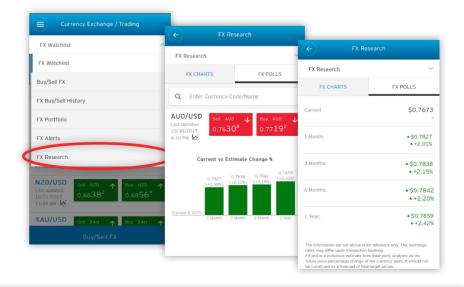

# **Thomson Reuters Insights Available Now!**

Partner with Thomson Reuters for a comprehensive FX trading experience with FX Charts and Polls

## **FX Charts**

- Click the chart icon to preview the FX chart
- Interactive FX charts cover periods of up to 10 years and at intervals as frequent as 1 minute
- Apply technical analysis with comprehensive technical indicators (e.g. SMA, RSI etc.)

# FX Research FX Re

## **FX Polls**

- Choose "FX Research" module and click "FX Polls"
- Insight for customers to understand the market consensus
- Available in 1-month, 3-month, 6-month and 1-year forecasts

Disclaimer: The information and data on these pages are provided by third party providers. Such third party content is for general information only, and does not constitute a recommendation or solicitation to purchase or sell any security/position, and does not take into account any views promulgated by Citigroup, Inc.