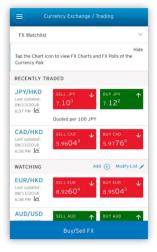

## **FX Watchlist**

- Live streaming FX rates are active buttons that allow you to trade at your preferred rate
- Currency pairs of the last 3 transactions are added automatically to your watchlist