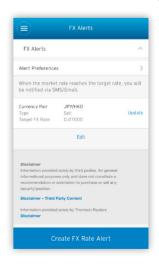

## **FX Alert**

- Stay close to the market via SMS or email notification when your target rate is reached
- Maximum 40 rates alerts watched at the same time;
- Good for 1 month at the longest

\*Maximum Trading Amount of HK\$150,000 equivalent on Sat – Sun.