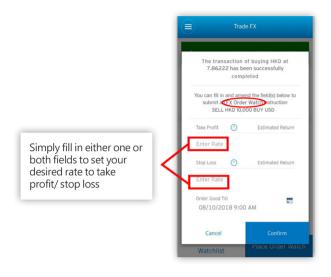

## Post-Spot Order Watch

- Immediately place an Order Watch for the currency of your Spot Trade
- Good for 2 months at the longest